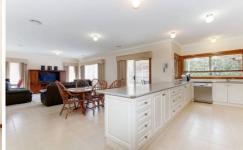

The list goes on with separate living areas including formal lounge and large family/rumpus room at the rear. The kitchen is well appointed and is a hostess dream come true with bench space galore and stainless steel appliances and plenty of cupboard space. Storage is of abundance in this organized, functional home where spaces have been utilized with great consideration.