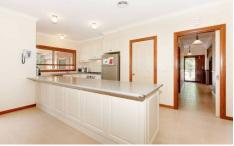

The list goes on with separate living areas including formal lounge and large family/rumpus room at the rear. The kitchen is well appointed and is a hostess dream come true with bench space galore and stainless steel appliances and plenty of cupboard space. Storage is of abundance in this organized, functional home where spaces have been utilized with great consideration.