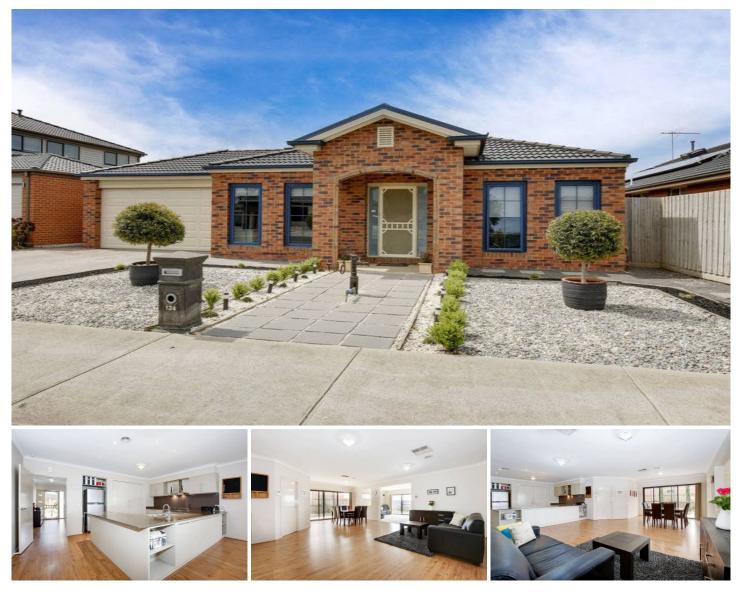

## 134 Rosegrange Boulevard TARNEIT VIC

Located in Tarneit with the train station in sight this fantastic family home features 4 spacious bedrooms and multiple living areas which will certainly meet all the needs of your growing family.

Situated at the front of the home, the master bedroom has a large ensuite with double basins and walk in robe.

A formal lounge at the front and then a large kitchen/meals and rumpus room allows all the family to get together or enjoy their own space. The kitchen has a stainless steel 900ml upright oven and dishwasher with loads of cupboards and bench space, storage is not a problem in this kitchen the bench cupboards are double sided and the pantry is a great use of space. The laundry is ideal for a large family been spacious and has internal access from the double remote garage.

The other bedrooms at the rear are double sized and all have built in robe and the family sized bathroom is central