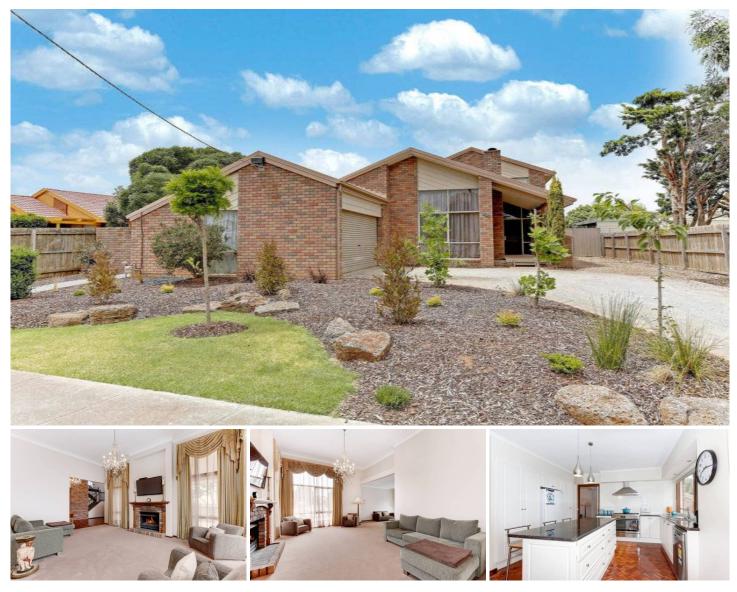

## 27 Lyall Drive WERRIBEE VIC

Set in a picturesque street in the lovely Westleigh Gardens Estate is this beautiful family home with all the bells and whistles.

Walk through to stunning parquetry floors through to the formal lounge with Soaring ceilings, formal dining leading through to a modern kitchen with abundance of cupboard space, a sun drenched family/meals area, enormous master bedroom with a walk in robe and hotel style en suite with double vanities, powder room and upstairs three other large fitted bedrooms, central bathroom and a family room/kids retreat or study.

Appointed beautifully with an open fireplace, 2 reverse cycle split systems with heating and air conditioning, 900mm upright stainless steel cooker, dishwasher, elegant light fittings and drapes, halogen lighting, the perfect side

## 4 🛤 2 🚔 2 🚘

Building Size : 30 sqm Land Size : 1104 sq View : https://w

: 1104 sqm : https://www.ypa.com.au/7360217