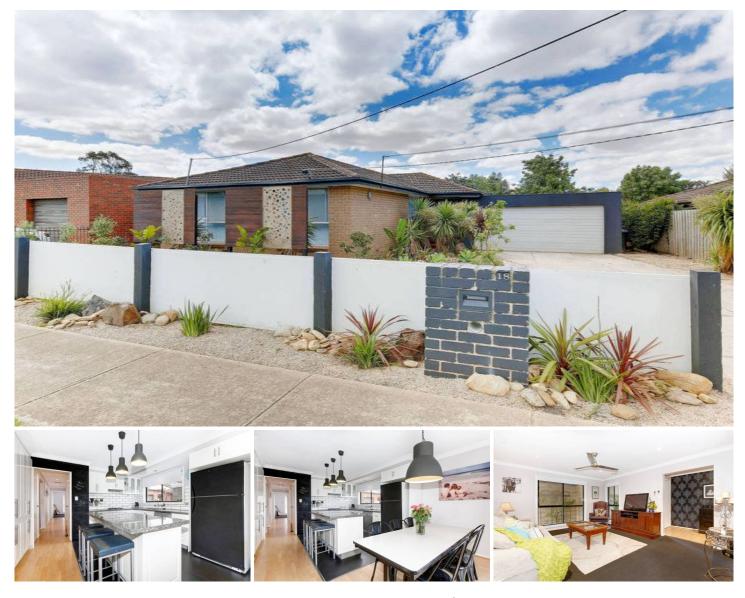

## 18 Ribblesdale Avenue WYNDHAM VALE VIC

Here is the perfect setting for the growing family. This home has been renovated beautifully with warm rich colours where old meets new. A new modern Kitchen with Granite Bench tops, Black floating floor boards, ample of cupboards, s/steel appliances and lots of natural light beaming through the French doors which leads out to a decked verandah. Step down to the family/rumpus room which also leads on to the decked area looking on to the garden. Separate from the house there is also a large room /studio featuring 2 double French doors, ceiling fan and a split system, ideal as a 4th bedroom, study/office or a man cave.

The 3 bedrooms inside the house all have ceiling fans: Master with a new ensuite and BIRs the other 2 bedrooms also with BIRs. The main bathroom has a free standing bath and has been fully renovated. There is also a cosy lounge also with a split system and ceiling fan which leads