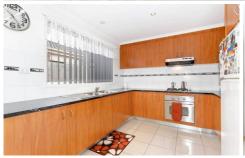

The rear of the home has the living area, kitchen and meals area leading to a great sized low maintenance yard with covered pergola. The kitchen has stainless steel appliances and ample cupboard and bench space. This home is fitted with quality furnishings and fittings and is in immaculate condition. Add to all this ducted heating, split system cooling, remote controlled single garage with internal access, close to schools, shops, public transport and freeway access with no body corporate fees really makes this attractive.