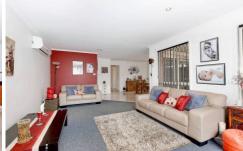

The rear of the home has the living area, kitchen and meals area leading to a great sized low maintenance yard with covered pergola. The kitchen has stainless steel appliances and ample cupboard and bench space. This home is fitted with quality furnishings and fittings and is in immaculate condition. Add to all this ducted heating, split system cooling, remote controlled single garage with internal access, close to schools, shops, public transport and freeway access with no body corporate fees really makes this attractive.