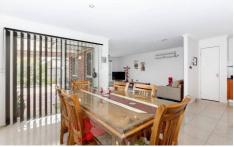

The rear of the home has the living area, kitchen and meals area leading to a great sized low maintenance yard with covered pergola. The kitchen has stainless steel appliances and ample cupboard and bench space. This home is fitted with quality furnishings and fittings and is in immaculate condition. Add to all this ducted heating, split system cooling, remote controlled single garage with internal access, close to schools, shops, public transport and freeway access with no body corporate fees really makes this attractive.