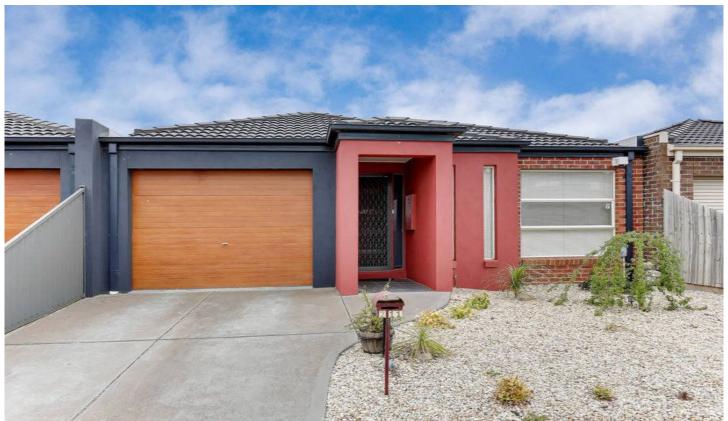

## 2/11 Montana Drive WERRIBEE VIC

This modern unit with nice street appeal will impress you further when you enter the home. Clean, light and airy are your first impressions. Featuring three bedrooms the oversized master with ensuite and walk in robe is stunning, the other bedrooms have built in robes.

The rear of the home has the living area, kitchen and meals area leading to a great sized low maintenance yard with covered pergola. The kitchen has stainless steel appliances and ample cupboard and bench space. This home is fitted with quality furnishings and fittings and is in immaculate condition. Add to all this ducted heating, split system cooling, remote controlled single garage with internal access, close to schools, shops, public transport and freeway access with no body corporate fees really makes this attractive.