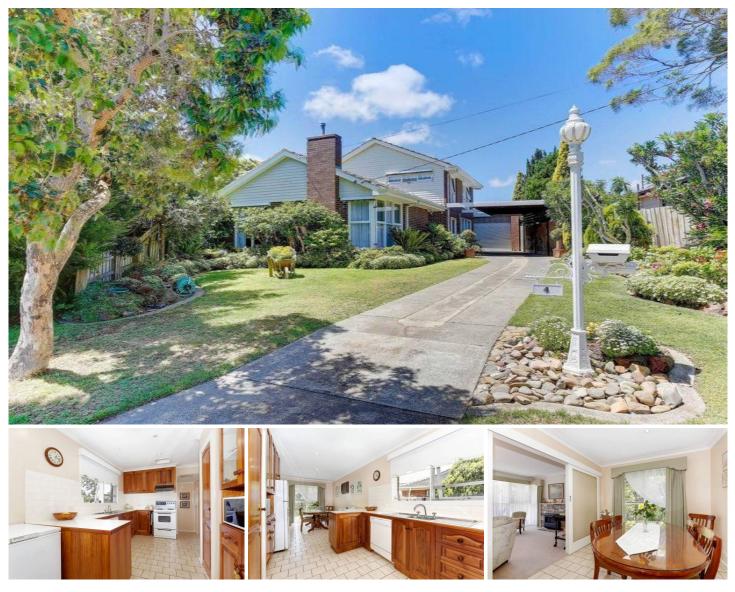

## **4 William Court WERRIBEE VIC**

Offered for sale for the first time this lovely cared for family home Nestled in a court location is full of character and charm and is surrounded by manicured established gardens. You will feel at home when you enter, all the living areas are on the ground floor including a lounge, kitchen/meals, study and spacious rumpus room and a bathroom. The upstairs has 3 large bedrooms and a bathroom which is central to the rooms and has been recently renovated all bedrooms have built in robes and ceiling fans.

Added features are 3 x split system heating and cooling and a gas log fire in the lounge. A remote controlled double garage and powered workshop really add to the delight.

All this plus only 1 kilometre to the Hoppers Crossing train station, CBD, and other amenities. Close to the Veterinary University, Werribee Hospital and Victoria University and other popular schools. Easy freeway access also makes