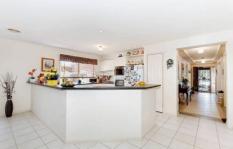

The kitchen has ample cupboard and bench space and the main bathroom has a large spa bath