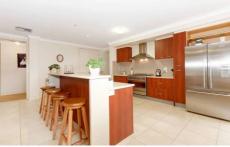

Exquisite hostess kitchen with abundance of cupboard space, 900mm SMEG stainless steel upright cooker, stainless dishwasher, ducted heating, evaporative cooling, security system, electric security shutters, 5kw solar system, 3000 litres of water tank storage with pump,