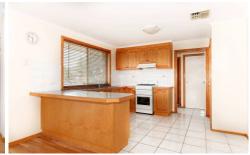

Offering; three fitted bedrooms master with en suite and walk in robe, central bathroom, spacious lounge room with stunning timber floors, a sun drenched family/meals area with a lovely timber kitchen, ducted heating, evaporative cooling, security shutters, dishwasher and gas cooking. Outdoors a fantastic pergola, garden shed, double carport and matured landscaped gardens.