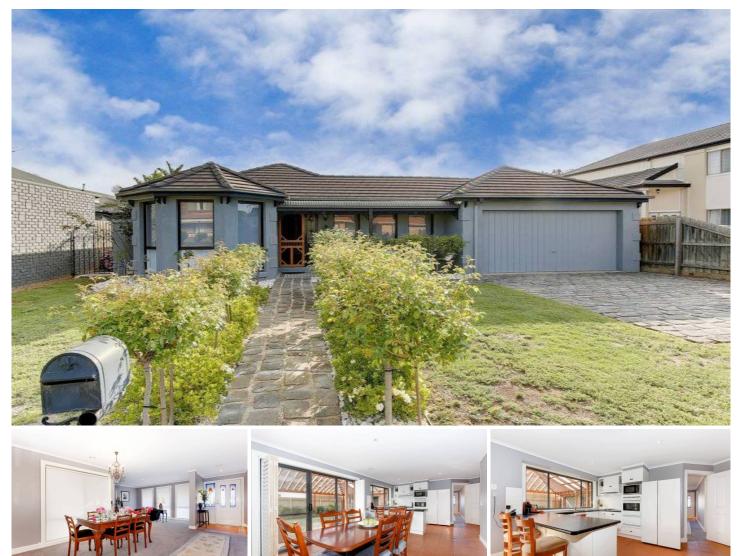

## 59 Hopetoun Road WERRIBEE VIC

Situated in the popular Westleigh Gardens, this great family home will surely suit your needs.

Featuring 4 bedrooms, the Master at the front of the home has walk in robe and an ensuite, the other bedrooms at the rear have built in robes.

This home in immaculate condition is light and airy and has a real sense of space with its lovely neutral color scheme. The furnishings including e screens and plantation shutters and really add to the appeal.

Your family will instantly feel at home here with separate living areas including a formal lounge/dining area and a fantastic kitchen with modern appliances and ample bench and cupboard space and large pantry.