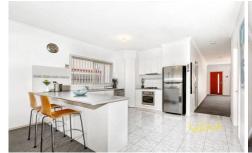

## 12 Egan Close WERRIBEE VIC

Embrace the benefits of this two story chic residence with its modern fixings and lengthy list of handy features. Comprising three generous sized bedrooms, with the master offering a large separate ensuite complete with double basin and oversized shower and full walk in robes. The nifty floor plan entails two separate living areas comprising of a formal lounge and a family room while the spacious laminate kitchen has been finished with select stainless appliances, offers abundant cupboard space and adjoins an equally impressive sized meals room. Ducted gas heating is also here while the oversized garage also features internal access. Set in a quiet court location, adjacent wetlands and walking trails, you are also within easy reach of the Werribee plaza shopping centre, schools, public transport and so much more. A perfect solution for home owners or any astute home investor alike, this home is ready for immediate possession!