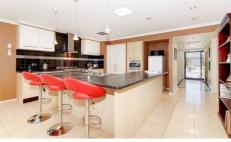

A long list of appointments includes; a stunning hostess kitchen with amazing bench and cupboard space, 900mm upright stainless steel cooker, Damani stainless dishwasher, ducted heating, evaporative cooling, Porcelain tiles, floating floors, pergola area, double remote garage with internal access and matured landscaped gardens.