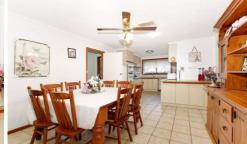

A solid three bedroom home all fitted with built in robes, good size lounge room, tiled meals area and a large neat kitchen with abundance of cupboard space. Appointments include; gas heating, evaporative cooling, gas cooking, a double garage with rear access and matured landscaped gardens.