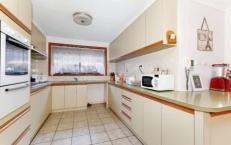

A solid three bedroom home all fitted with built in robes, good size lounge room, tiled meals area and a large neat kitchen with abundance of cupboard space. Appointments include; gas heating, evaporative cooling, gas cooking, a double garage with rear access and matured landscaped gardens.