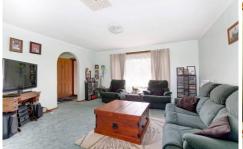

A solid three bedroom home all fitted with built in robes, good size lounge room, tiled meals area and a large neat kitchen with abundance of cupboard space. Appointments include; gas heating, evaporative cooling, gas cooking, a double garage with rear access and matured landscaped gardens.