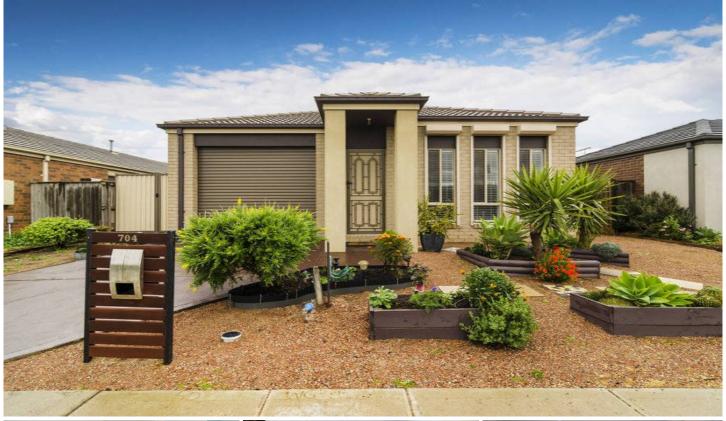

## 704 Armstrong Road WYNDHAM VALE VIC

Situated within walking distance to the new Aldi/ Safeway shopping Centre and with easy access to the new bypass this immaculate presented 3 bedroom home has it all. Featuring large bedrooms, master with ensuite and WIR, large kitchen with stainless steel appliances, adjoining meals area and open lounge. With all the quality extras you would expect such as ducted heating, split-system cooling, high 2.7m ceilings, remote garage with internal access to the house, low maintenance gardens with a veggie patch and even a large garden shed for extra storage. With the new train station about to open, all amenities at your fingertips and even the park lands and walking tracks of lollipop creek this really is a great home for anyone looking for a low maintenance lifestyle.