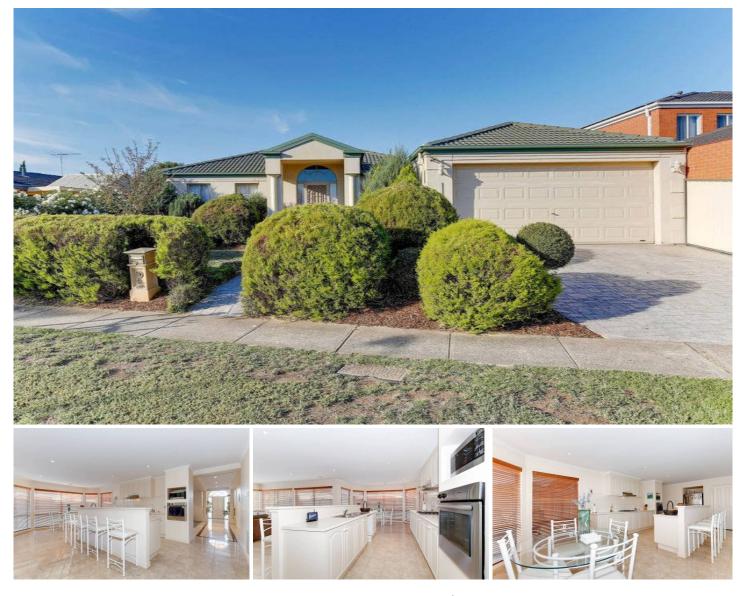

## 9 Park Place HOPPERS CROSSING VIC

Embrace the benefits that this centrally located and well-appointed family home can offer. Set overlooking parklands and handy to all amenities, this fun home offers both formal and informal living zones, separate study or potential 4th bedroom, master with ensuite and WIR and a massive rear living area ideal as a teenagers retreat or rumpus. Keeping things comfortable inside there is ducted heating and extensive porcelain tiles throughout while outdoors entails double garage with rear access and a land size of approx 670m2 land for the kids to play. The central kitchen has been finished with vinyl wrap cabinetry and complimented with ample cupboard space and storage. Low maintenance gardens, shops and both primary and secondary schools only a short walk away this home is sure to grab every family member's attention.

## 4 🛤 2 🚔 2 🖨

Building Size: 25 sqmLand Size: 680 sqmView: https://w

: 680 sqm : https://www.ypa.com.au/7360244

Kirsty Cunningham 0414 344 475