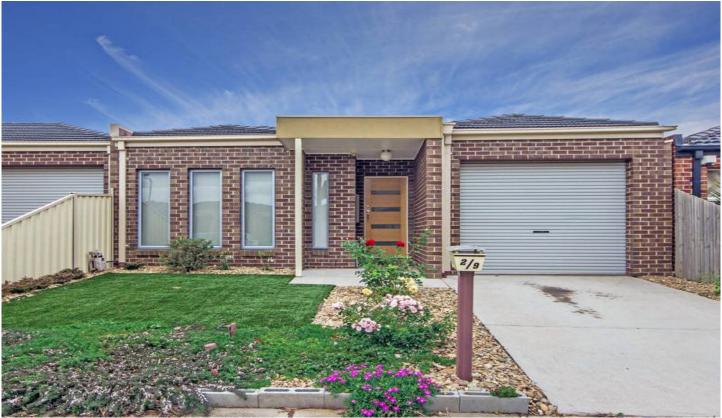

## 2/9 Montana Drive WERRIBEE VIC

This modern unit with great street appeal will impress you further when you enter the home. Clean, light and airy are your first impressions. Featuring three bedrooms, master with ensuite and WIR, 2 living areas, a large kitchen adjoins the meals area that leads out to a low maintenance yard with covered pergola and native plants. The kitchen has stainless steel appliances and ample cupboard and bench space. This home is fitted with quality furnishings and fittings add to all this ducted heating, split system cooling, remote controlled single garage with internal access, porcelain tiles, close to schools, shops, public transport and freeway access with no body corporate fees really makes this attractive.

## 3 📭 2 🔓 1 🖨

Building Size: 16 sqm **Land Size** : 310 sqm

**View** : https://www.ypa.com.au/7360245

James Antonio 0401 889 248