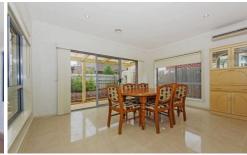

## 2/9 Montana Drive WERRIBEE VIC

This modern unit with great street appeal will impress you further when you enter the home. Clean, light and airy are your first impressions. Featuring three bedrooms, master with ensuite and WIR, 2 living areas, a large kitchen adjoins the meals area that leads out to a low maintenance yard with covered pergola and native plants. The kitchen has stainless steel appliances and ample cupboard and bench space. This home is fitted with quality furnishings and fittings add to all this ducted heating, split system cooling, remote controlled single garage with internal access, porcelain tiles, close to schools, shops, public transport and freeway access with no body corporate fees really makes this attractive.