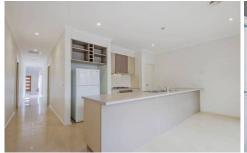

## 2/9 Montana Drive WERRIBEE VIC

This modern unit with great street appeal will impress you further when you enter the home. Clean, light and airy are your first impressions. Featuring three bedrooms, master with ensuite and WIR, 2 living areas, a large kitchen adjoins the meals area that leads out to a low maintenance yard with covered pergola and native plants. The kitchen has stainless steel appliances and ample cupboard and bench space. This home is fitted with quality furnishings and fittings add to all this ducted heating, split system cooling, remote controlled single garage with internal access, porcelain tiles, close to schools, shops, public transport and freeway access with no body corporate fees really makes this attractive.