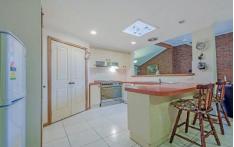

## 15 Davie Crescent HOPPERS CROSSING VIC

What an amazing opportunity to secure this large family home that has SO, SO, SO MUCH to offer!

Offering a superb central Hoppers Crossing location within easy reach of schools, public transport, sports grounds and local milk bar. This large open design home comprises 3 fitted bedrooms, master with ensuite, large formal lounge with soaring ceilings and exposed beams, formal dining, a generous sized hostess kitchen with plenty of bench space and updated 900mm stainless steel oven. Outdoors offers a huge backyard (Land approx 660m2), all weather enclosed pergola for year round entertaining, while also boasting super handy side access and oversized 6m x 9m garage with higher entrance for boat or caravan. Extras include ducted heating and air conditioning, alarm system and timber highlights throughout the home. There is nothing to be done here and so much going for this wonderful home!