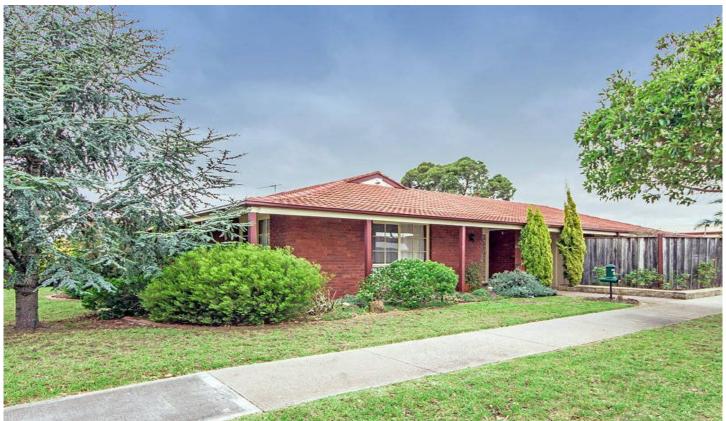

## 15 Davie Crescent HOPPERS CROSSING VIC

What an amazing opportunity to secure this large family home that has SO, SO, SO MUCH to offer!

Offering a superb central Hoppers Crossing location within easy reach of schools, public transport, sports grounds and local milk bar. This large open design home comprises 3 fitted bedrooms, master with ensuite, large formal lounge with soaring ceilings and exposed beams, formal dining, a generous sized hostess kitchen with plenty of bench space and updated 900mm stainless steel oven. Outdoors offers a huge backyard (Land approx 660m2), all weather enclosed pergola for year round entertaining, while also boasting super handy side access and oversized 6m x 9m garage with higher entrance for boat or caravan. Extras include ducted heating and air conditioning, alarm system and timber highlights throughout the home. There is nothing to be done here and so much going for this wonderful home!

## 3 2 2 2

**Building Size**: 20 sqm **Land Size**: 660 sqm

View: https://www.ypa.com.au/7360246