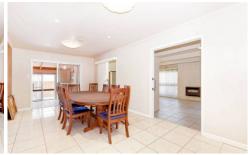

## 3 Raven Grove WERRIBEE VIC

Realise the full potential of this much loved three bedroom home that is perfectly located in a quiet street and walking distance to Werribee's CBD and Watton Street. This solid home offers a large allotment of 533m2 (approx), formal lounge and dining, updated kitchen with 900m2 oven, meals area and a separate rumpus ideal for the growing family. Positioned in central Werribee with extras such as ducted heating, air conditioning, polished timber floors and plenty of car accommodation with an oversized carport and a second 6x9 garage in the rear. Established gardens and large fruit trees make this property feel very private and secure and an ideal place to call home