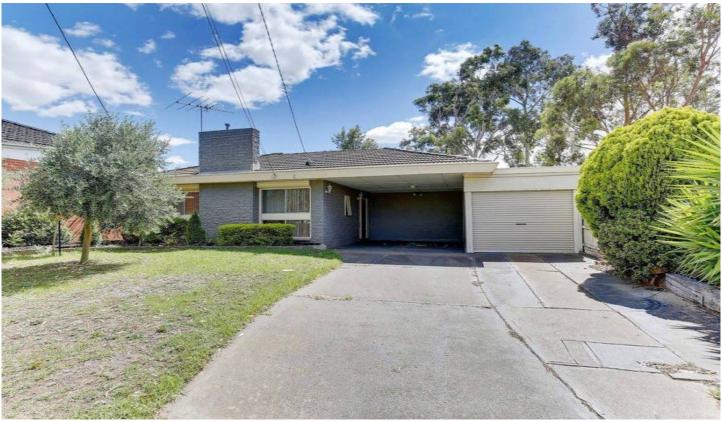

## 3 Raven Grove WERRIBEE VIC

Realise the full potential of this much loved three bedroom home that is perfectly located in a quiet street and walking distance to Werribee's CBD and Watton Street. This solid home offers a large allotment of 533m2 (approx), formal lounge and dining, updated kitchen with 900m2 oven, meals area and a separate rumpus ideal for the growing family. Positioned in central Werribee with extras such as ducted heating, air conditioning, polished timber floors and plenty of car accommodation with an oversized carport and a second 6x9 garage in the rear. Established gardens and large fruit trees make this property feel very private and secure and an ideal place to call home

## 3 📭 1 🔓 4 🗬

**Building Size**: 16 sqm **Land Size**: 533 sqm

View: https://www.ypa.com.au/7360247