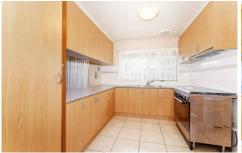

## 3 Raven Grove WERRIBEE VIC

Realise the full potential of this much loved three bedroom home that is perfectly located in a quiet street and walking distance to Werribee's CBD and Watton Street. This solid home offers a large allotment of 533m2 (approx), formal lounge and dining, updated kitchen with 900m2 oven, meals area and a separate rumpus ideal for the growing family. Positioned in central Werribee with extras such as ducted heating, air conditioning, polished timber floors and plenty of car accommodation with an oversized carport and a second 6x9 garage in the rear. Established gardens and large fruit trees make this property feel very private and secure and an ideal place to call home