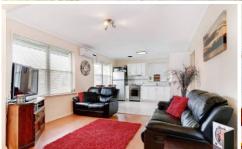

An immaculately presented three bedroom home all fitted with spacious built in robes, open plan lounge/meals area, a shimmering high gloss laminate kitchen with a gas upright cooker, lovely floating floorboards, reverse cycle split system heating and cooling, air conditioning and much moreoutdoors enjoy entertaining family and friends with a sensational Merbau decked entertainment area perfect for those BBQ's/parties, a surprise air conditioned bungalow which makes a great kids play room or 2nd living area/TV room and lovely landscaped gardens.