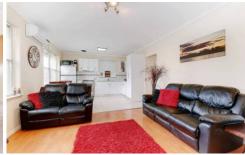

An immaculately presented three bedroom home all fitted with spacious built in robes, open plan lounge/meals area, a shimmering high gloss laminate kitchen with a gas upright cooker, lovely floating floorboards, reverse cycle split system heating and cooling, air conditioning and much moreoutdoors enjoy entertaining family and friends with a sensational Merbau decked entertainment area perfect for those BBQ's/parties, a surprise air conditioned bungalow which makes a great kids play room or 2nd living area/TV room and lovely landscaped gardens.