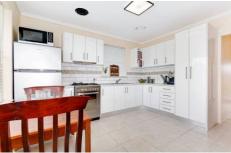

An immaculately presented three bedroom home all fitted with spacious built in robes, open plan lounge/meals area, a shimmering high gloss laminate kitchen with a gas upright cooker, lovely floating floorboards, reverse cycle split system heating and cooling, air conditioning and much moreoutdoors enjoy entertaining family and friends with a sensational Merbau decked entertainment area perfect for those BBQ's/parties, a surprise air conditioned bungalow which makes a great kids play room or 2nd living area/TV room and lovely landscaped gardens.