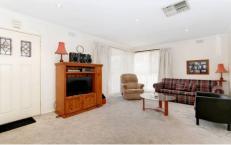

An open plan feel with a lounge room leading into a great sized kitchen with tonnes of bench space, walk in pantry, separate meals area, the master bedroom with a semi en suite, two other fitted bedrooms and a central main bathroom.