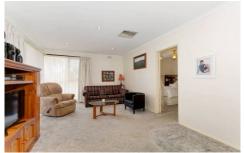

An open plan feel with a lounge room leading into a great sized kitchen with tonnes of bench space, walk in pantry, separate meals area, the master bedroom with a semi en suite, two other fitted bedrooms and a central main bathroom.