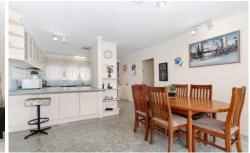

An open plan feel with a lounge room leading into a great sized kitchen with tonnes of bench space, walk in pantry, separate meals area, the master bedroom with a semi en suite, two other fitted bedrooms and a central main bathroom.