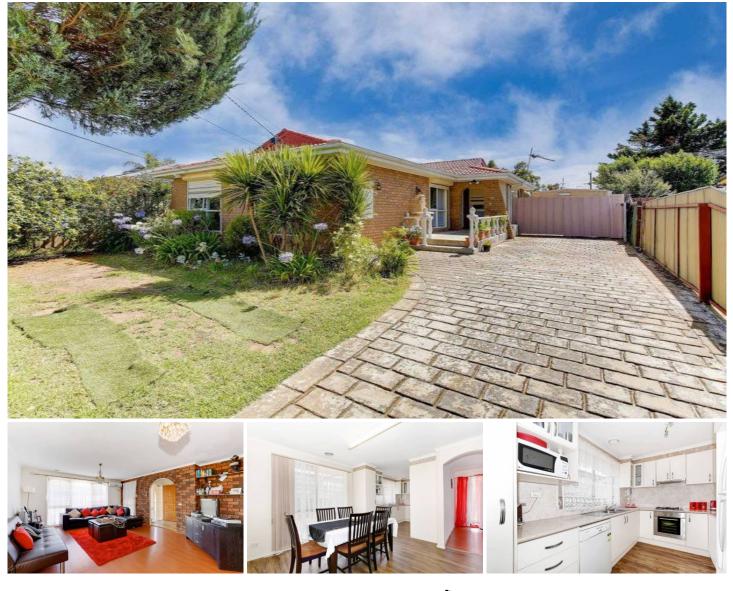

## 17 Somerset Close WERRIBEE VIC

Offering; three bedrooms, central bathroom, a good sized lounge area which leads through to a neat modern kitchen, and separate meals area, ducted heating, split system air conditioning, security shutters, modern appliances and outdoors a pergola area and single garage/workshop.

A great place for a first home buyer to start out or ideal investment to add to your portfolio positioned perfectly in central Werribee with schools, public transport, Werribee Sports and Fitness Centre all within minutes from this lovely home.

Get in quick as this property represents great value for money and it won't be on the market long! (PHOTO ID REQUIRED AT OPEN FOR INSPECTION)

At YPA Estate Agents 'our service will move you'