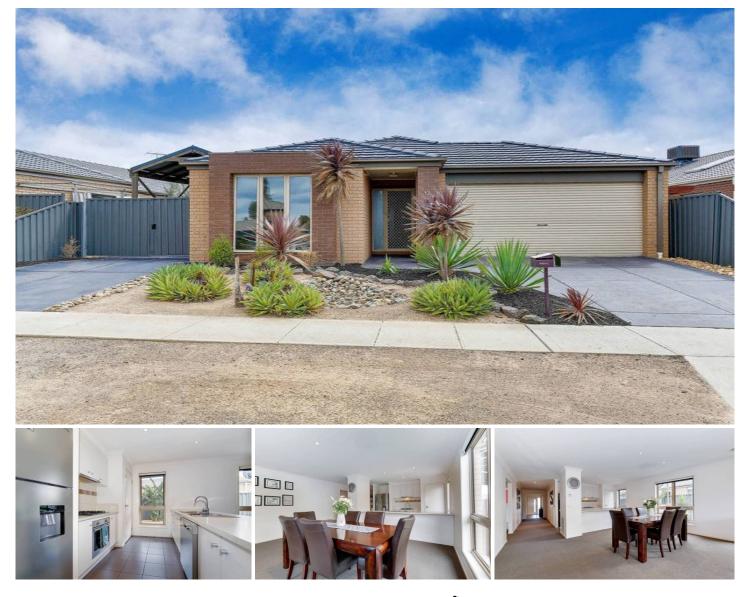

## 12 Murrumbidgee Street WYNDHAM VALE VIC

Situated in Manor Lakes this great family home with nice street appeal will surely please. As you enter into the wide, tiled entry you will instantly feel at home. The large master bedroom is situated at the front of the home has an ensuite and walk in robe and the other spacious bedrooms are at the rear have built in robes.

You will be impressed by the floor plan of this home that has separate, spacious living areas. A neutral color scheme compliments this modern design. There are many extras to this home including ducted heating, split system cooling, ceiling fans, stainless steel appliances, double glazed windows, quality furnishings and fittings including e screens and plantation shutters.

Add to all this a double remote garage with internal access and covered side access that would suit a large boat or caravan. An outdoor entertaining area and low maintenance gardens and a 6 star energy rating are a real