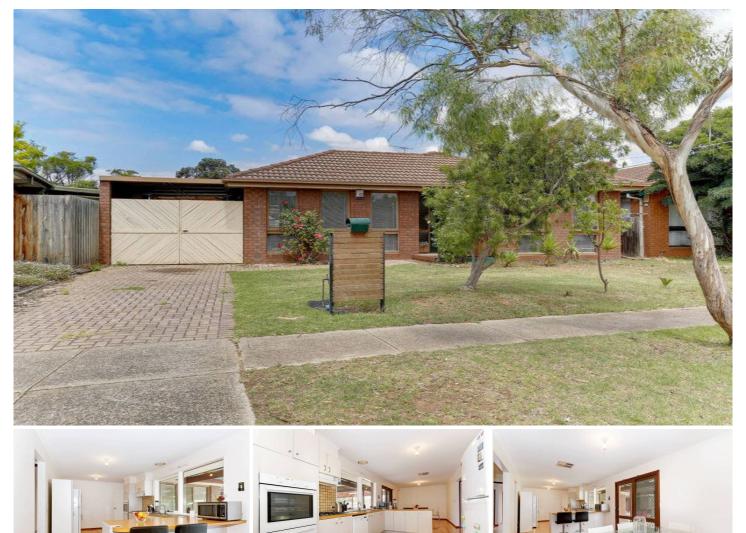

## **5 Wimmera Court WERRIBEE VIC**

Set in a quiet court location yet within walking distance to schools, shops, parklands and public transport is this solidly built three bedroom brick veneer home. A spacious lounge room, great sized kitchen area with a separate meals/second living zone, central bathroom and a generous allotment of approximately 553m2! Appointments include: ducted heating, evaporative cooling, gas cooking and an undercover carport and pergola. Unlimited potential as far as your imagination can go and in a very convenient location, don't miss this fantastic opportunity! (PHOTO ID REQUIRED AT OPEN FOR INSPECTION)

## 3 🎮 1 🚰 2 🚘

| <b>Building Size</b> | : 12 sqm                         |
|----------------------|----------------------------------|
| Land Size            | : 552 sqm                        |
| View                 | : https://www.ypa.com.au/7360256 |