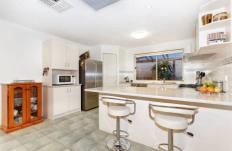

## 56 Grevillea Crescent HOPPERS CROSSING VIC

This just has to be the one you have been waiting for. The complete family package, the entertainers' delight, the sensible home, that large block you dreamt off. That home with all the luxuries you also dreamt of spooling your lifestyle with, the ABSOLUTE answer to what you have been looking for! Upon arrival meticulously manicured gardens with feature briquette paving quickly set the scene for what is to follow! Offering a large formal lounge, an open plan family room adjoins the large meals and a spacious renovated kitchen embracing quality 900mm upright Smeg cooking with a Bosch dishwasher. Enjoy ducted heating and evaporative ducted keeping you comfortable all year around. Entertaining will be a pleasure from the gabled steel paved pergola with roller door rear access from the automated double garage, while the outdoor decked in ground heated spa offers the chance to relax and take in the gorgeous landscaped setting. The