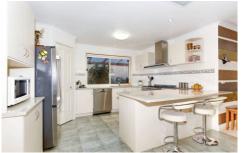

## 56 Grevillea Crescent HOPPERS CROSSING VIC

This just has to be the one you have been waiting for. The complete family package, the entertainers' delight, the sensible home, that large block you dreamt off. That home with all the luxuries you also dreamt of spooling your lifestyle with, the ABSOLUTE answer to what you have been looking for! Upon arrival meticulously manicured gardens with feature briquette paving quickly set the scene for what is to follow! Offering a large formal lounge, an open plan family room adjoins the large meals and a spacious renovated kitchen embracing quality 900mm upright Smeg cooking with a Bosch dishwasher. Enjoy ducted heating and evaporative ducted keeping you comfortable all year around. Entertaining will be a pleasure from the gabled steel paved pergola with roller door rear access from the automated double garage, while the outdoor decked in ground heated spa offers the chance to relax and take in the gorgeous landscaped setting. The