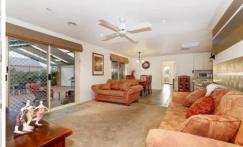

## 56 Grevillea Crescent HOPPERS CROSSING VIC

This just has to be the one you have been waiting for. The complete family package, the entertainers' delight, the sensible home, that large block you dreamt off. That home with all the luxuries you also dreamt of spooling your lifestyle with, the ABSOLUTE answer to what you have been looking for! Upon arrival meticulously manicured gardens with feature briquette paving quickly set the scene for what is to follow! Offering a large formal lounge, an open plan family room adjoins the large meals and a spacious renovated kitchen embracing quality 900mm upright Smeg cooking with a Bosch dishwasher. Enjoy ducted heating and evaporative ducted keeping you comfortable all year around. Entertaining will be a pleasure from the gabled steel paved pergola with roller door rear access from the automated double garage, while the outdoor decked in ground heated spa offers the chance to relax and take in the gorgeous landscaped setting. The