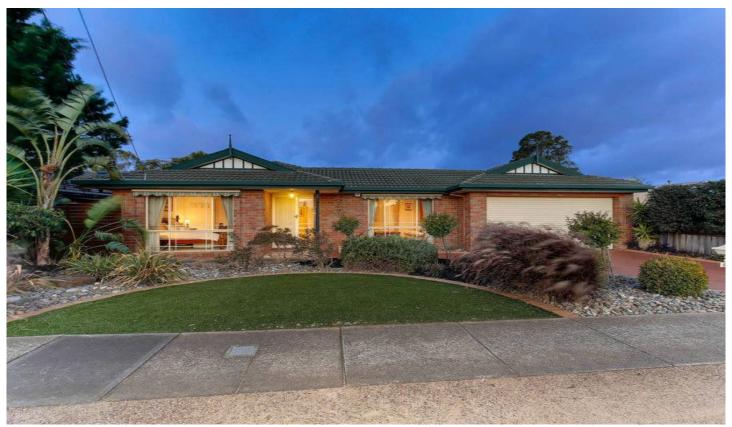

## 56 Grevillea Crescent HOPPERS CROSSING VIC

This just has to be the one you have been waiting for. The complete family package, the entertainers' delight, the sensible home, that large block you dreamt off. That home with all the luxuries you also dreamt of spooling your lifestyle with, the ABSOLUTE answer to what you have been looking for! Upon arrival meticulously manicured gardens with feature briquette paving quickly set the scene for what is to follow! Offering a large formal lounge, an open plan family room adjoins the large meals and a spacious renovated kitchen embracing quality 900mm upright Smeg cooking with a Bosch dishwasher. Enjoy ducted heating and evaporative ducted keeping you comfortable all year around. Entertaining will be a pleasure from the gabled steel paved pergola with roller door rear access from the automated double garage, while the outdoor decked in ground heated spa offers the chance to relax and take in the gorgeous landscaped setting. The