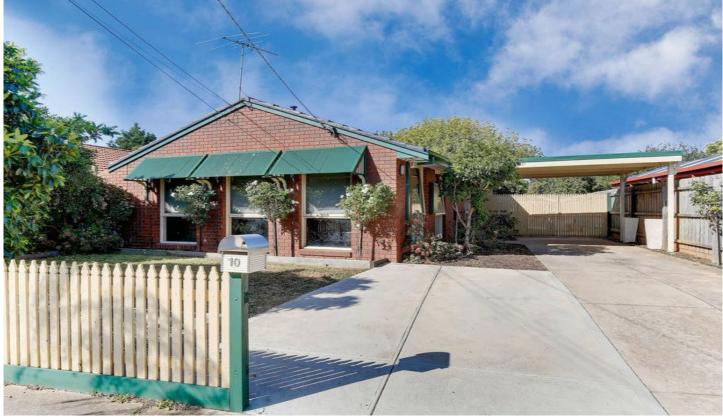

## 10 Rowes Road WERRIBEE VIC

Its time to sit back, relax and unwind in this beautiful 3 bedroom home that is built to entertain. Offering a great floor plan with large open living area, renovated kitchen and bathroom, a sensational decked entertaining area. With a host of extras such as ducted heating and split-system cooling, near new floating timber floors, stainless steel appliances oversized double garage/workshop with 27amp power, and landscaped established gardens. All this located within walking distance to Manorvale primary school, Werribee River, local bus stop and milk bar, what else could you ask for?