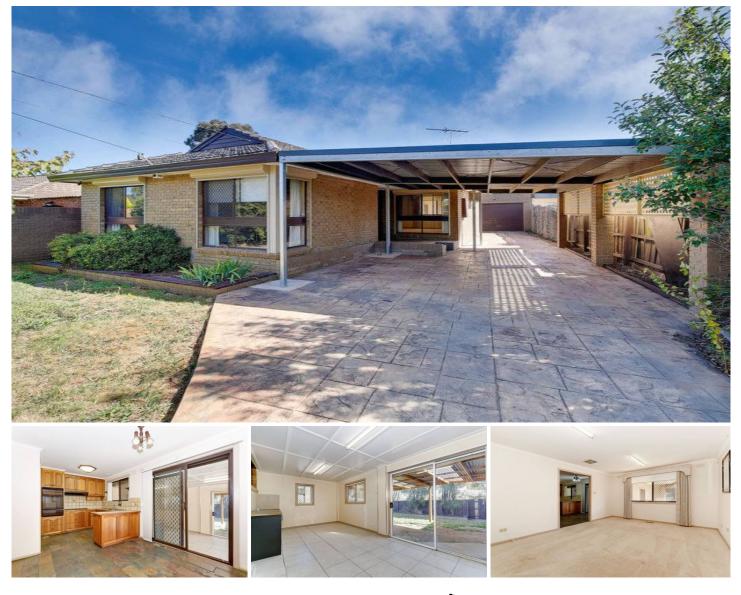

## 33 Claremont Crescent HOPPERS CROSSING VIC

With large living zones and positioned at the end of a quiet street is this sensation property that is ready to be moved into and enjoyed. Comprising three bedrooms, central bathroom, large formal lounge, open designed kitchen and meals area while adjoining the meals is a large sunroom ideal as a rumpus or teenagers retreat. Extras include gas ducted heating and evaporative cooling, security shutters, oversized garage and work shop and still enough backyard space for the largest of families (565m2 approx. land). Located with easy access to freeway and train station, an array of nearby schools and shopping facilities, this home is ready and waiting for its next lucky owner. (PHOTO ID REQUIRED AT OPEN FOR INSPECTION)

## 3 🛤 1 🚰 3 🚘

| Building Size | : 16 sqm                         |
|---------------|----------------------------------|
| Land Size     | : 565 sqm                        |
| View          | : https://www.ypa.com.au/7360263 |