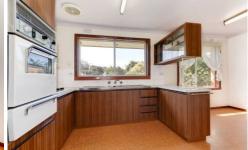

## 6 Bernhardt Avenue HOPPERS CROSSING VIC

Offering lots of space this lovely solidly built home is just perfect for the first home buyer or astute investor. Presenting; three good sized bedrooms, central bathroom, formal lounge and dining area, study room or 2nd living zone and a neat kitchen with a separate meals area.