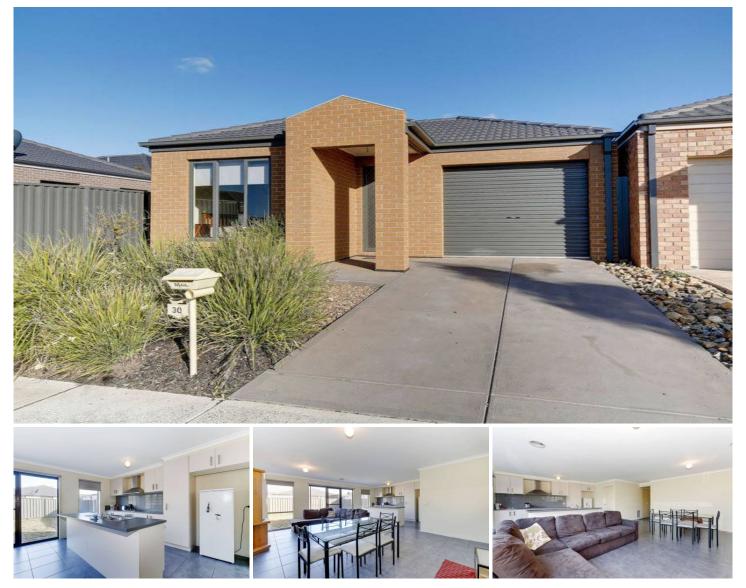

## 30 Eltham Parade WYNDHAM VALE VIC

Proudly presenting this lovely home positioned in a fast growing area within close proximity to Manor Lakes Shopping Centre, schools, bike/walking trails, parklands and soon to be opened train station. Comprising three fitted bedrooms, with master offering en suite and walk in robe, the open plan design boasts a modern hostess kitchen offering stainless steel cooking appliances which overlooks a large living and meals area. Suiting investors or home owners alike other appointments include ducted heating, good sized backyard and a single garage complete the package.