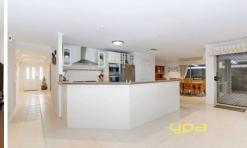

Central bathroom

Open plan family and adjoining meals area

Gorgeous all weather entertainment area with merbau seating area and BBQ area

Ducted heating, evaporative cooling

Ducted vacuum

Security system

LED halogen lighting