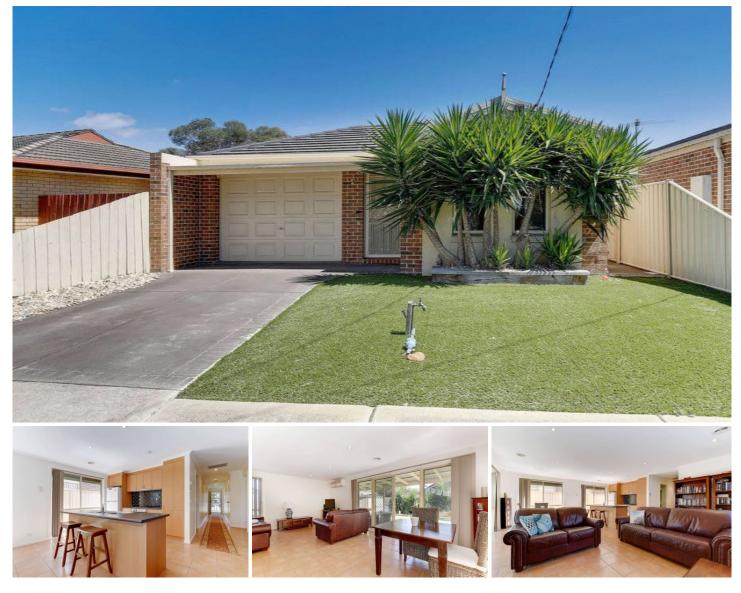

## 1/173 Ballan Road WYNDHAM VALE VIC

Presenting you the finest of opportunities - a stunning villa available to you, perfect for an investment or home with a breezy lifestyle.

Fitted with a two way ensuite to the master bedroom also with a spacious walk in robe, open plan design provides a central kitchen with modern stainless steel appliances and is adjacent to the family and meals areas. Comfortable appointments include, ducted heating, split system cooling, high ceilings, down lights, solar electricity, double glazed windows, freshly painted throughout and security alarm system.

Outdoors is beautiful for entertaining with an undercover pergola area for the perfect BBQ setting. With an oversized garden shed, manicured low maintenance gardens with artificial grass and a single garage with direct internal access. Located within close reach to all amenities, a short stroll to local shops, public transport and primary schools.