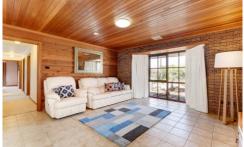

Spacious formal lounge with exposed brickwork and an open fireplace, separate bar area, fully glass enclosed breathtaking water feature that makes it a special place to