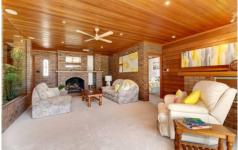

Spacious formal lounge with exposed brickwork and an open fireplace, separate bar area, fully glass enclosed breathtaking water feature that makes it a special place to