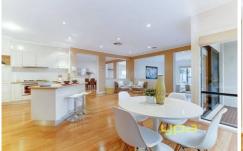

## 36 Banjo Paterson Circle POINT COOK VIC

Stunning by design, this illustrious family sized modern splendour offers the complete luxury solution to the home you have always dreamed of. With no expense spared and an intricate attention to detail, we assure you that there is something here for everyone to come home to. The grand eleven foot tall portico invites you into the feature entrance, comprising of an open study, while the adjacent master suite entails an open ensuite with oversized shower, dual seat spa and granite finished dual basin vanity. The residence features rich bamboo flooring, porcelain tiling and top of the range carpeting throughout. Central to the floor plan is an exquisite two-pack gloss feature kitchen, which offers striking solid granite benches and upgraded stainless steel appliances. Offering multiple living and dining zones for all the family, there is an adjoining meals and family area, a formal dining room, a huge formal lounge as well as a rumpus room too! Ducted heating and