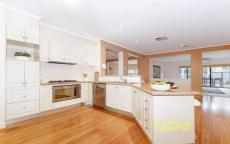

## 36 Banjo Paterson Circle POINT COOK VIC

Stunning by design, this illustrious family sized modern splendour offers the complete luxury solution to the home you have always dreamed of. With no expense spared and an intricate attention to detail, we assure you that there is something here for everyone to come home to. The grand eleven foot tall portico invites you into the feature entrance, comprising of an open study, while the adjacent master suite entails an open ensuite with oversized shower, dual seat spa and granite finished dual basin vanity. The residence features rich bamboo flooring, porcelain tiling and top of the range carpeting throughout. Central to the floor plan is an exquisite two-pack gloss feature kitchen, which offers striking solid granite benches and upgraded stainless steel appliances. Offering multiple living and dining zones for all the family, there is an adjoining meals and family area, a formal dining room, a huge formal lounge as well as a rumpus room too! Ducted heating and