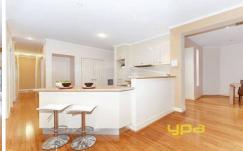

## 36 Banjo Paterson Circle POINT COOK VIC

Stunning by design, this illustrious family sized modern splendour offers the complete luxury solution to the home you have always dreamed of. With no expense spared and an intricate attention to detail, we assure you that there is something here for everyone to come home to. The grand eleven foot tall portico invites you into the feature entrance, comprising of an open study, while the adjacent master suite entails an open ensuite with oversized shower, dual seat spa and granite finished dual basin vanity. The residence features rich bamboo flooring, porcelain tiling and top of the range carpeting throughout. Central to the floor plan is an exquisite two-pack gloss feature kitchen, which offers striking solid granite benches and upgraded stainless steel appliances. Offering multiple living and dining zones for all the family, there is an adjoining meals and family area, a formal dining room, a huge formal lounge as well as a rumpus room too! Ducted heating and