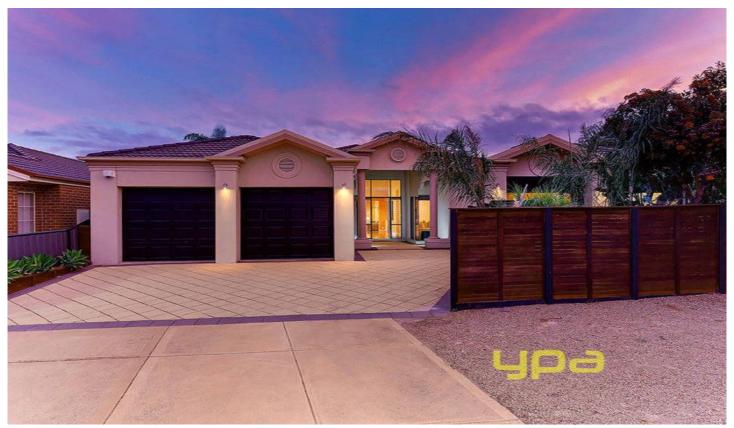

## 36 Banjo Paterson Circle POINT COOK VIC

Stunning by design, this illustrious family sized modern splendour offers the complete luxury solution to the home you have always dreamed of. With no expense spared and an intricate attention to detail, we assure you that there is something here for everyone to come home to. The grand eleven foot tall portico invites you into the feature entrance, comprising of an open study, while the adjacent master suite entails an open ensuite with oversized shower, dual seat spa and granite finished dual basin vanity. The residence features rich bamboo flooring, porcelain tiling and top of the range carpeting throughout. Central to the floor plan is an exquisite two-pack gloss feature kitchen, which offers striking solid granite benches and upgraded stainless steel appliances. Offering multiple living and dining zones for all the family, there is an adjoining meals and family area, a formal dining room, a huge formal lounge as well as a rumpus room too! Ducted heating and