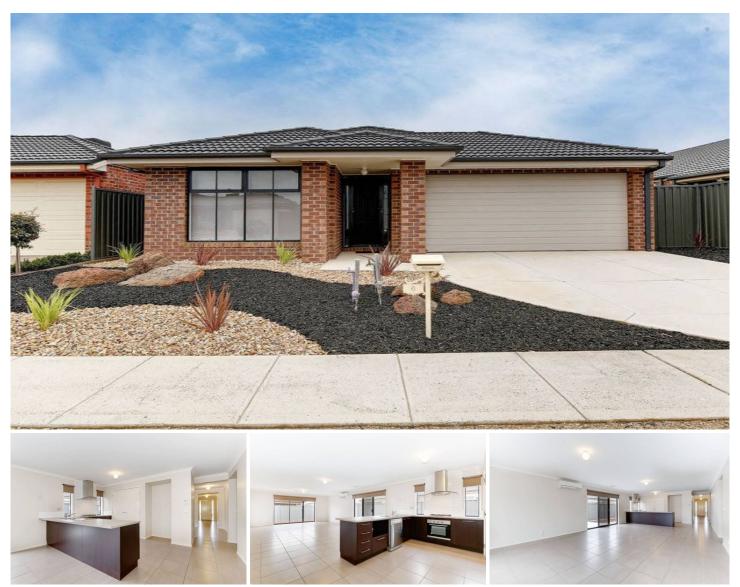

## **6 Heathcote Road WYNDHAM VALE VIC**

This just has to be the answer to what you're looking for in a family sized, young, clean modern home. With all the hard work taken out of building, you would be the lucky one to put your name against this one. Built by the Dennis Family, this open design home features four large bedrooms with the master offering both walk in robes and a full ensuite. A separate formal lounge is offered, while the central laminate kitchen entails stainless appliances including dishwasher. Adjoining are the large tiled open meals and family rooms. While only three years young, the balance of the builders warranty passes on giving you peace of mind when buying here. Gas ducted heating and a split system air conditioner keep you cosy all year around, while an automated access double garage also offers internal access for the winter months and is perfect for the cars or handyman. Offering a just walk in approach and squeaky clean in every aspect, the front and rear