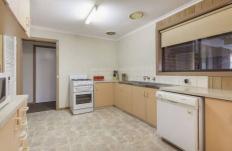

## **18 Tamarind Crescent WERRIBEE VIC**

An amazing opportunity for someone who is looking to buy a first home, or seeking an investment in a very central location with abundance of options.

Offering; three bedrooms all with built in robes, central bathroom, a good sized lounge area which leads through to a neat kitchen/meals area, evaporative cooling, room heater, big pergola/entertainment area with a large allotment of approx..591 sqm.