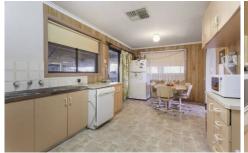

## **18 Tamarind Crescent WERRIBEE VIC**

An amazing opportunity for someone who is looking to buy a first home, or seeking an investment in a very central location with abundance of options.

Offering; three bedrooms all with built in robes, central bathroom, a good sized lounge area which leads through to a neat kitchen/meals area, evaporative cooling, room heater, big pergola/entertainment area with a large allotment of approx..591 sqm.