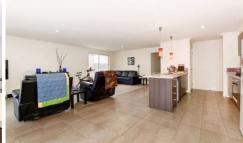

Fully appointed, the home includes: Four generous bedrooms, master with full en-suite and other bedrooms come complete with BIR's, open plan lounge/meals area adjoining to family space, the convenience of two bathrooms, modern kitchen with stainless steel appliances, enough cupboard space, ducted heating with good size single car garage.