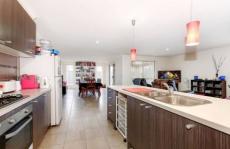

Fully appointed, the home includes: Four generous bedrooms, master with full en-suite and other bedrooms come complete with BIR's, open plan lounge/meals area adjoining to family space, the convenience of two bathrooms, modern kitchen with stainless steel appliances, enough cupboard space, ducted heating with good size single car garage.