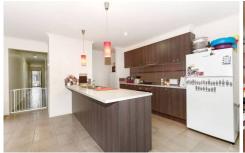

Fully appointed, the home includes: Four generous bedrooms, master with full en-suite and other bedrooms come complete with BIR's, open plan lounge/meals area adjoining to family space, the convenience of two bathrooms, modern kitchen with stainless steel appliances, enough cupboard space, ducted heating with good size single car garage.