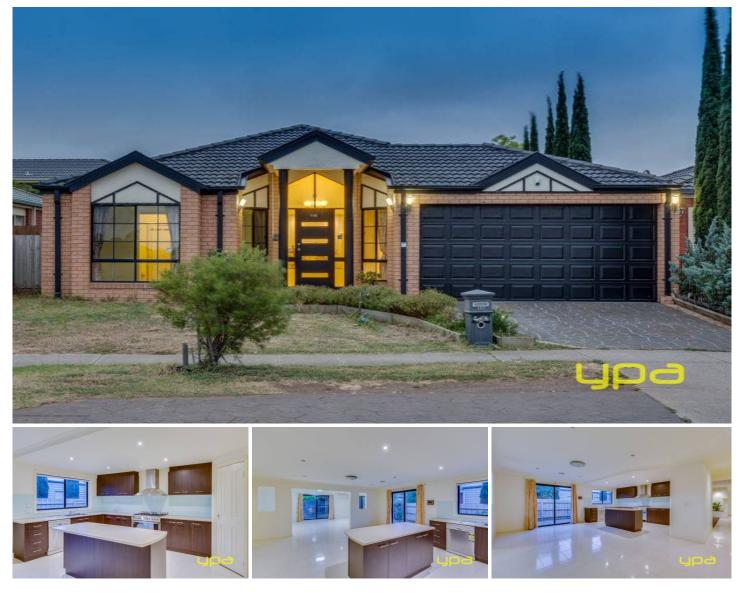

## **110 Baden Powell Drive TARNEIT VIC**

Located in the Rosegrange Estate with the new train station just around the corner this fantastic family home features 4 spacious bedrooms and multiple living areas which will certainly meet the needs of your growing family.

The master bedroom boasts a large en suite with walk in robe, formal front lounge that leads through to the kitchen/meals and a rumpus room that allows all the family to get together or enjoy their own space. The kitchen has a stainless steel upright oven with loads of cupboards and bench space, storage is not a problem in this kitchen.

The other bedrooms at the rear are double sized and all have built in robe and the family sized bathroom is central to these

Your family will love living here it is spacious, easy care and the separate living areas gives a great sense of space. Add to all this an outdoor entertaining area, ducted heating, multiple split-system air-conditioners, alarm system,

## 4 🛤 2 📛 2 🖨

Land Size : 455 sqm View

: https://www.ypa.com.au/7360277