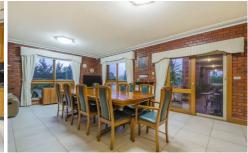

Comprising; Five oversized bedrooms, master including parents retreat and private nursery / 6th bedroom, main bathroom featuring corner spa and dual vanity.

The living areas are extensive and cater to every occasion starting with the delightful step down formal lounge with cathedral ceiling and fire place, formal dining, open meals are proceeding down stairs living and rumpus. Upstairs resides the extra living area perfect for the kids