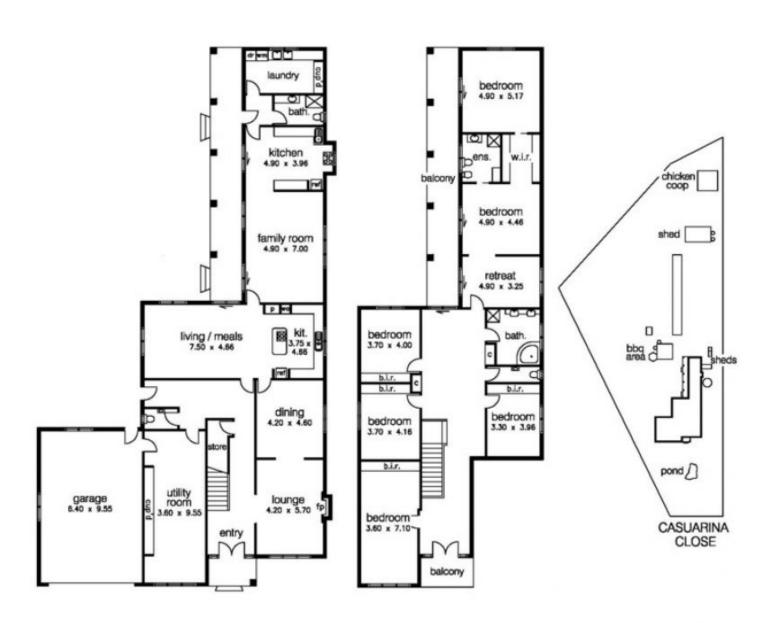

## 9 Casuarina Close HOPPERS CROSSING VIC

Grand by every measure, from the extensive and rare land offering of 6000m2 (1.5 acres) to the sprawling home finished with quality fixtures and fittings from floor to ceiling. The moment you arrive to this home the sense it's something special is evident.

Comprising; Five oversized bedrooms, master including parents retreat and private nursery / 6th bedroom, main bathroom featuring corner spa and dual vanity.

The living areas are extensive and cater to every occasion starting with the delightful step down formal lounge with cathedral ceiling and fire place, formal dining, open meals are proceeding down stairs living and rumpus. Upstairs resides the extra living area perfect for the kids

Two fully appointed kitchens with granite & stone throughout, solid timber cabinetry and stainless steel

5 **4** 3 **4** 6 **4** 

**Building Size**: 80 sqm **Land Size**: 6000 sqm

View: https://www.ypa.com.au/7360279