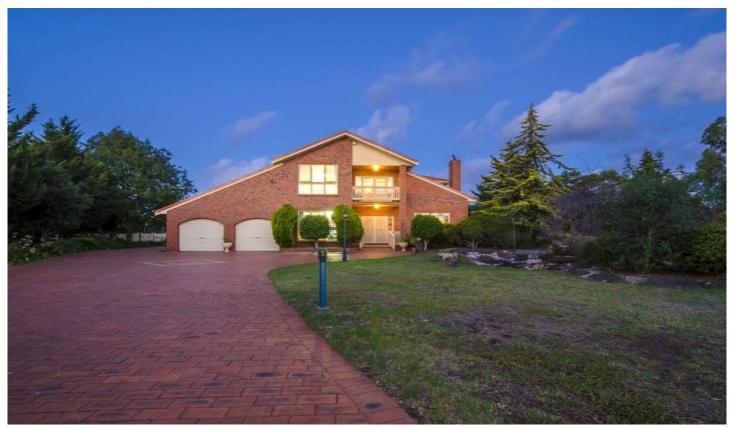

## 9 Casuarina Close HOPPERS CROSSING VIC

Grand by every measure, from the extensive and rare land offering of 6000m2 (1.5 acres) to the sprawling home finished with quality fixtures and fittings from floor to ceiling. The moment you arrive to this home the sense it's something special is evident.

Comprising; Five oversized bedrooms, master including parents retreat and private nursery / 6th bedroom, main bathroom featuring corner spa and dual vanity.

The living areas are extensive and cater to every occasion starting with the delightful step down formal lounge with cathedral ceiling and fire place, formal dining, open meals are proceeding down stairs living and rumpus. Upstairs resides the extra living area perfect for the kids