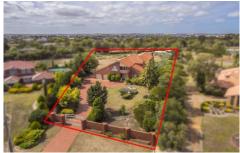

## 9 Casuarina Close HOPPERS CROSSING VIC

Grand by every measure, from the extensive and rare land offering of 6000m2 (1.5 acres) to the sprawling home finished with quality fixtures and fittings from floor to ceiling. The moment you arrive to this home the sense it's something special is evident.

Two fully appointed kitchens with granite & stone throughout, solid timber cabinetry and stainless steel

5 **4** 3 **4** 6 **4** 

**Building Size**: 80 sqm **Land Size**: 6000 sqm

View: https://www.ypa.com.au/7360279