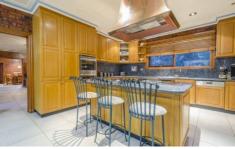

Two fully appointed kitchens with granite & stone throughout, solid timber cabinetry and stainless steel

5 **4** 3 **4** 6 **4** 

**Building Size**: 80 sqm **Land Size**: 6000 sqm

View: https://www.ypa.com.au/7360279