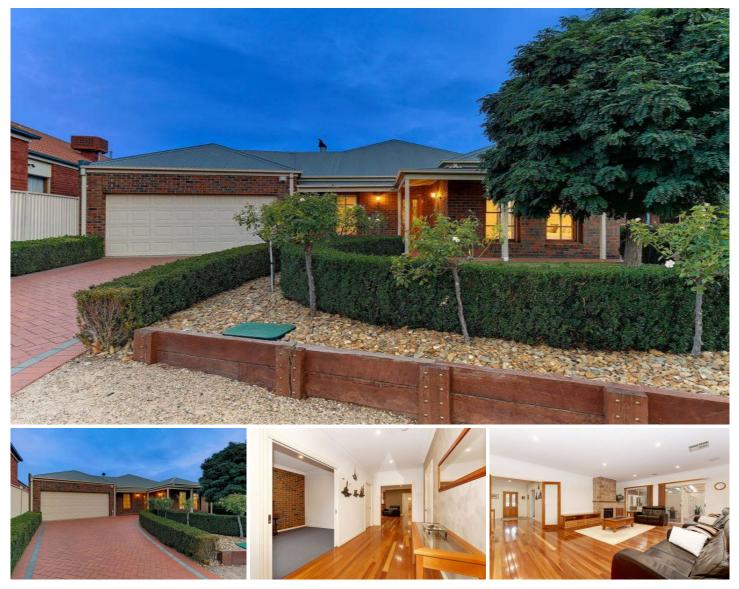

## **18 Anna Court WERRIBEE VIC**

Proudly presenting this stunning establishment positioned in a quiet court location within walking distance to Werribee River, bike trails and walking tracks.

A beautiful family friendly home boasting the highest quality of fittings, and paying very close attention to detail with manicured low maintenance gardens greeting you on arrival and it doesn't stop there

'Wow' factor the moment you enter with solid NSW spotted gum flooring throughout the home and upon entry is the formal lounge, large master bedroom with separate en-suite ample storage space including a walk in robe and also built in robe. Two of the remaining bedrooms are also fitted with walk in robes and fourth with BIR. Your hostess kitchen embraces Blackwood timber cupboards, stainless steel appliances, 900mm gas cooktop, dishwasher and expansive butler's pantry. Adjacent to this the family arrangement keeps you comfortable with an open fireplace