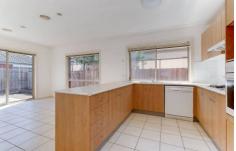

Comprising three bedrooms, en-suite and walk in robe to the master. Large living area to the centre of the home providing plenty of space for the family, the kitchen/meals arrangement is adjacent to this and provides plenty of cupboard space, gas cooktop and dishwasher.