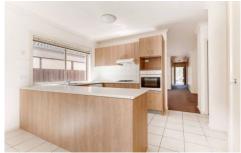

Comprising three bedrooms, en-suite and walk in robe to the master. Large living area to the centre of the home providing plenty of space for the family, the kitchen/meals arrangement is adjacent to this and provides plenty of cupboard space, gas cooktop and dishwasher.