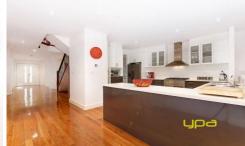

Soaring high ceilings, square set cornicing, sensational polished timber flooring throughout, shimmering high gloss

5 📭 4 📛 2 🖨

**Building Size**: 50 sqm **Land Size**: 638 sqm

View: https://www.ypa.com.au/7360284