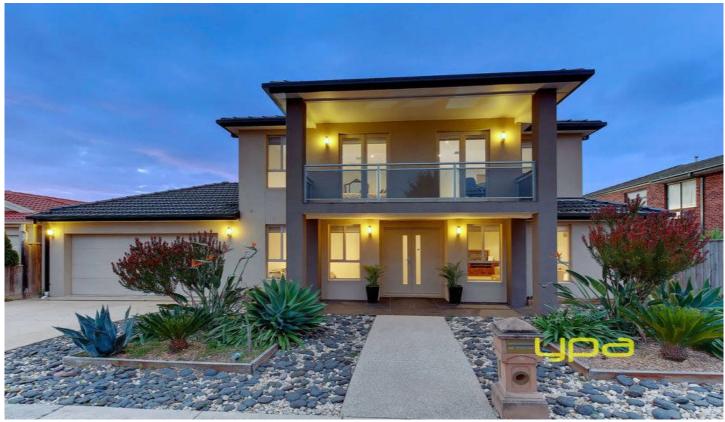

## **6 Rainbow Way TARNEIT VIC**

Proudly presenting this stunning family home fit for a king and his servants with abundance of space throughout and a perfect set up if you have elderly parents with a large guest bedroom down stairs with a walk through robe to its own bathroom.

Soaring high ceilings, square set cornicing, sensational polished timber flooring throughout, shimmering high gloss

5 📭 4 📛 2 🖨

**Building Size**: 50 sqm **Land Size**: 638 sqm

View: https://www.ypa.com.au/7360284