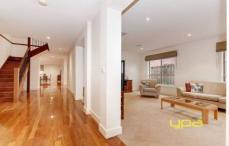

Soaring high ceilings, square set cornicing, sensational polished timber flooring throughout, shimmering high gloss

5 📭 4 📛 2 🖨

**Building Size**: 50 sqm **Land Size**: 638 sqm

View: https://www.ypa.com.au/7360284