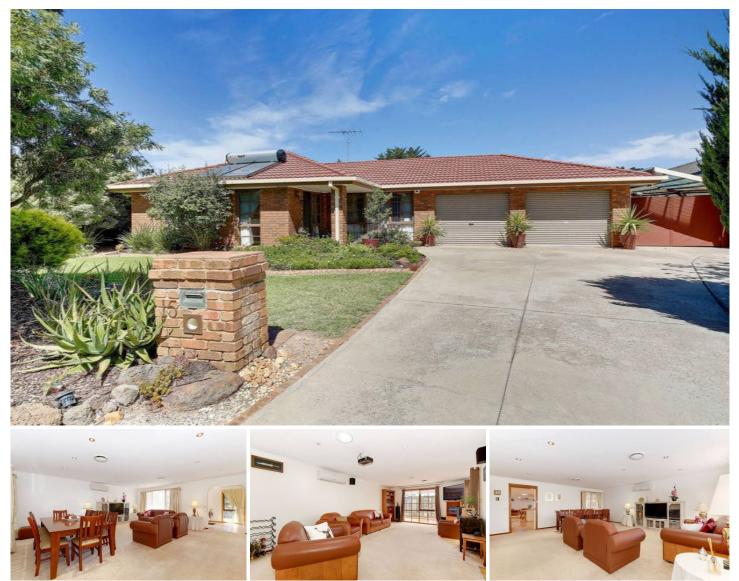

## **15 Loxley Court HOPPERS CROSSING VIC**

What an outstanding property with all the bells and whistles, nothing to do just move in and enjoy a beautiful establishment in a picturesque secluded court location.

Large formal lounge-dining room leading through to a stunning vinyl wrap kitchen with abundance of cupboard space, spacious open plan meals area going through to a very generous rumpus room, master bedroom with walk in robe and a large hotel style spa en suite with double vanities and a double shower, three other fitted bedrooms and a modern central bathroom.

Ducted heating, 3 split system air conditioners, dishwasher, stainless steel appliances, floating bamboo floors, modern led lighting throughout, alarm system, ducted vacuum, and outdoors enjoy a sensational all weather entertainment area with fixed electric heaters, a dream man cave or