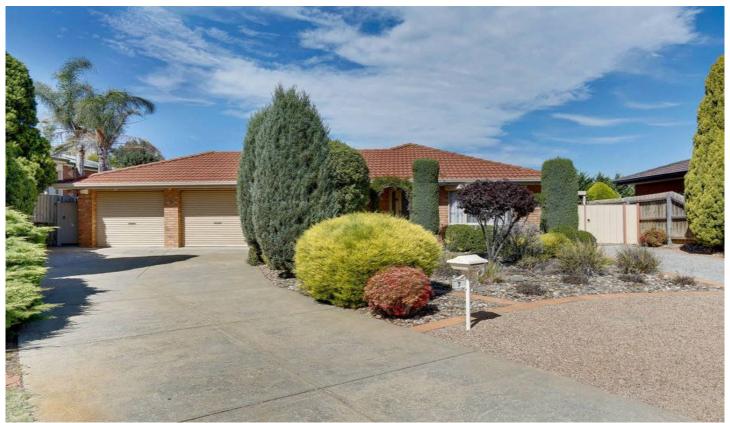

## 7 Delta Court WERRIBEE VIC

Original house proud owners have up kept this property in as new condition with a picturesque establishment to follow.

Architectural breathtaking gardens, state of the art reticulation water pumping system with 7500 litres water tank storage, the perfect man cave/ powered workshop, garden shed, side access for a boat, trailer or caravan and a large enclosed sun room-entertainment area or home office-retreat.