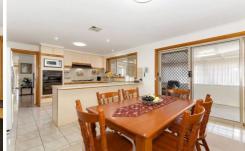

Master bedroom presents an en suite and walk in robe, formal lounge and separate formal dining area, a large family/meals arrangement and an immaculate kitchen with ample cupboard space. Ducted heating, split system air conditioning, state of the art camera surveillance and alarm system, dishwasher and much more....