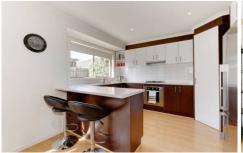

## 1/7 Montana Drive WERRIBEE VIC

This appealing home with great street appeal will truly delight. As you enter you will be surprised by this spacious, well presented home. Featuring 2 generous bedrooms with large built in robes. A spacious bathroom, neutral color scheme throughout and it is bathed in natural light. You will be impressed by the size of this kitchen with ample cupboard and bench space and boasting a large pantry and stainless steel appliances.