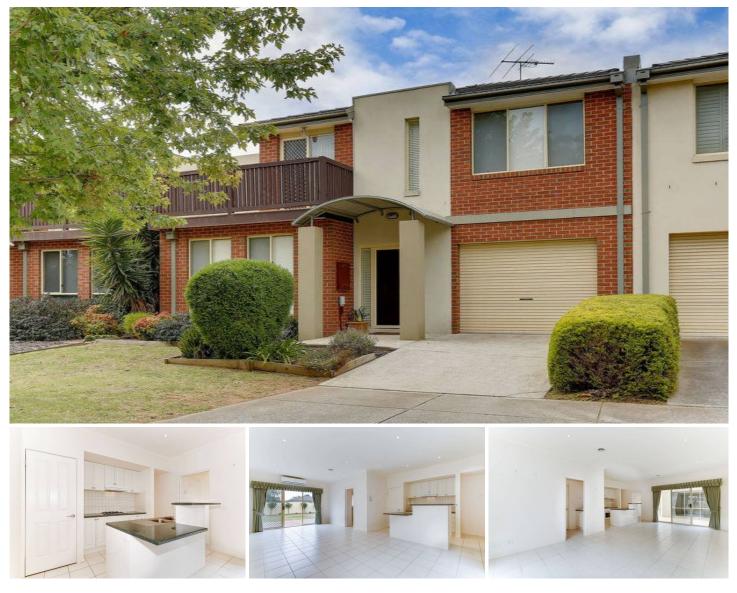

## 7 Almond Close WERRIBEE VIC

Nestled in a quiet location in the popular Orchard Estate facing parklands, this lovely 3 bedroom double storey home is a short stroll to the main street shopping precinct, Werribee train station, schools and other amenities. Upon entering the home you will be impressed by the natural light that flows through the home. The ground floor features all the living areas including a formal lounge, kitchen/meals area and the bonus of a powder room. Upstairs is ideal for a growing family, the large master has an ensuite and walk in robe and there is a retreat/ study area with a balcony with a view that overlooks the park. The other 2 bedrooms have built in robes and the bathroom is central to these.

There are many features to this great home including ducted heating, split system cooling and evaporative cooling to the first floor. Quality furnishings adorn the windows, and the kitchen is fitted with modern appliances. The remote controlled double garage is approx. 12 meters 3 🛤 2 🚔 2 🚘