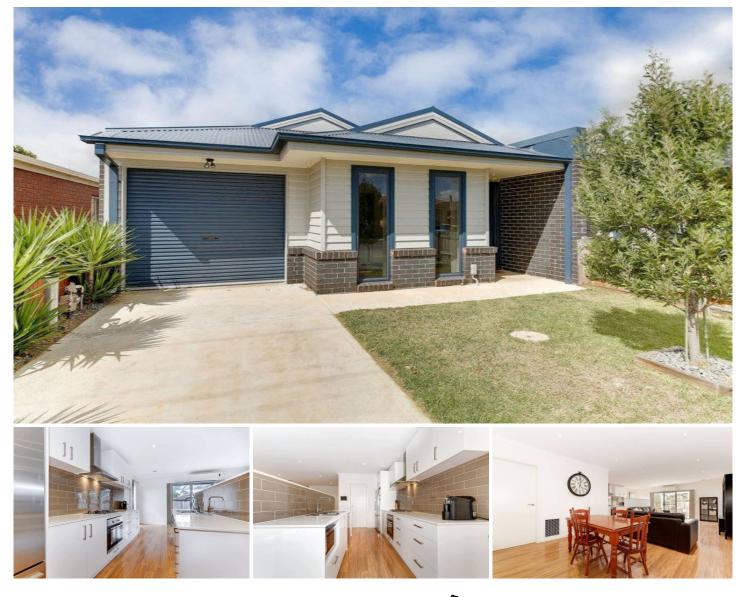

## 1A Hodge Street WERRIBEE VIC

This sensational near new unit is perfect for the first home buyer, investor or anyone seeking a low maintenance lifestyle on the south side of Werribee. Located Walking distance to Watton Street, the Werribee River and its walking tracks the location really sells itself. The home feature 3 fitted bedrooms, master with WIR and full ensuite, open plan living, central family bathroom and all the extras such as; high ceilings, ducted heating, stainless steel appliances, stone benchtops and remote garage. With established landscaping and only a few years young this magnificent home will meet your every need. (PHOTO ID REQUIRED AT OPEN FOR INSPECTION)