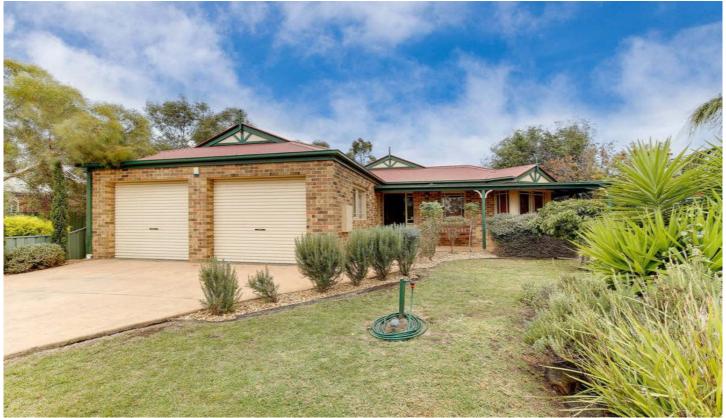

## **6 Birch Court WYNDHAM VALE VIC**

Perfectly suited in the established Wyndham Green estate with its lush green surrounds this fantastic 3 bedroom family home is sure to impress.

Presenting; three fitted bedrooms all with robes, the master also features his and her robes and ensuite, 2 large living zones, formal dining room that is ideal as a study, updated kitchen with modern stainless steel appliances including stone bench tops while overlooking the main open living room and meals area. Both ducted heating and cooling keep things comfy all year round; while outdoors entertain in style from the undercover pergola with decking and established palm trees.

## 3 2 2 2

**Building Size**: 20 sqm **Land Size**: 480 sqm

View: https://www.ypa.com.au/7360292