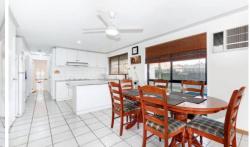

## 16 Seine Close WERRIBEE VIC

If you are looking for your first home, an investment or wanting to downsize look no further than this ideal home. This immaculately presented home features 3 bedrooms with a central bathroom, the master bedroom is of generous proportions with a big walk in robe, open plan living with the kitchen overlooking a spacious living area. Added extras include polished floor boards, ceiling fans, heating and air conditioning and an exceptional amount of storage. This home will continue to impress with an awesome man cave shed with power, water and toilet facilities. There is a great outdoor kitchen/ entertaining area that will ideal if you like entertaining.