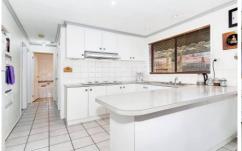

## 16 Seine Close WERRIBEE VIC

If you are looking for your first home, an investment or wanting to downsize look no further than this ideal home. This immaculately presented home features 3 bedrooms with a central bathroom, the master bedroom is of generous proportions with a big walk in robe, open plan living with the kitchen overlooking a spacious living area. Added extras include polished floor boards, ceiling fans, heating and air conditioning and an exceptional amount of storage. This home will continue to impress with an awesome man cave shed with power, water and toilet facilities. There is a great outdoor kitchen/ entertaining area that will ideal if you like entertaining.