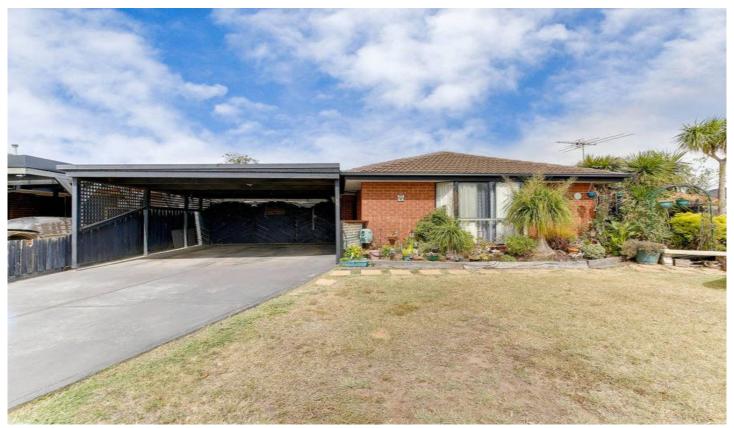

## 16 Seine Close WERRIBEE VIC

If you are looking for your first home, an investment or wanting to downsize look no further than this ideal home. This immaculately presented home features 3 bedrooms with a central bathroom, the master bedroom is of generous proportions with a big walk in robe, open plan living with the kitchen overlooking a spacious living area. Added extras include polished floor boards, ceiling fans, heating and air conditioning and an exceptional amount of storage. This home will continue to impress with an awesome man cave shed with power, water and toilet facilities. There is a great outdoor kitchen/ entertaining area that will ideal if you like entertaining.

The double undercover carport behind gates has plenty of room for a boat, trailer or caravan.

Situated close to zoned popular catholic and state schools and the Quantin Binnah Community Centre, Werribee Plaza, public transport and recreation facilities will tick a lot