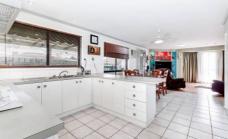

## 16 Seine Close WERRIBEE VIC

If you are looking for your first home, an investment or wanting to downsize look no further than this ideal home. This immaculately presented home features 3 bedrooms with a central bathroom, the master bedroom is of generous proportions with a big walk in robe, open plan living with the kitchen overlooking a spacious living area. Added extras include polished floor boards, ceiling fans, heating and air conditioning and an exceptional amount of storage. This home will continue to impress with an awesome man cave shed with power, water and toilet facilities. There is a great outdoor kitchen/ entertaining area that will ideal if you like entertaining.