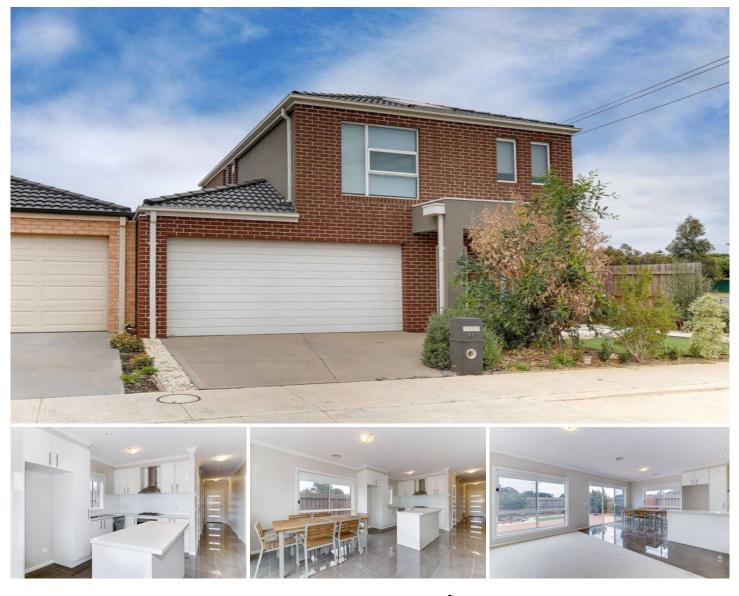

## 49 Morgan Crescent WERRIBEE VIC

This near new double storey home would give you every reason to not worry about the hassles involved in building. This home will impress you in every way starting with 5 bedrooms all with built in robes and the master featuring ensuite and walk in robe. The home is bathed in natural light and has a neutral color scheme which allows you to just move your family straight in.

The modern kitchen has stainless steel appliances including dishwasher and has plenty of bench and cupboard space. There are many features to this home including ducted heating, split system cooling, security alarm system and quality e screens as window furnishings. Timber decking and low maintenance gardens in the back yard add to the appeal.

The list continues with double garage with remote and internal access, close to freeway access, quality schools, shops and other popular amenities including Werribee Park