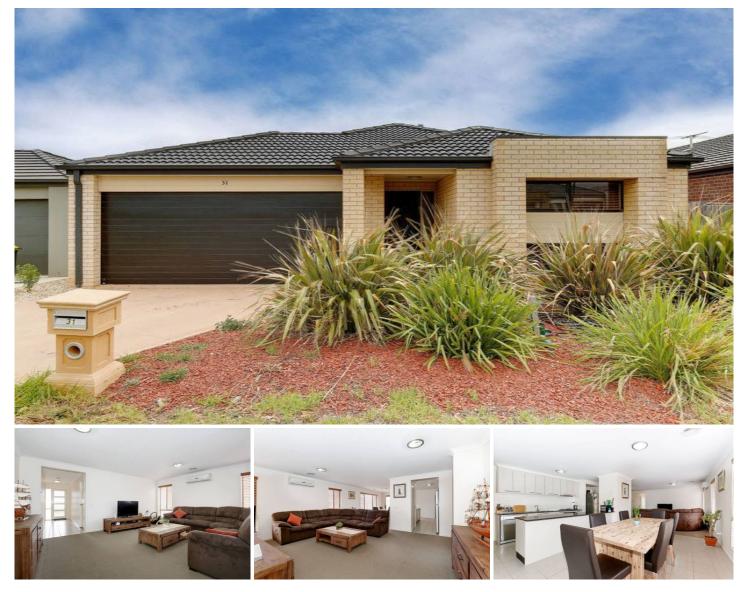

## **31 Laurence Way TARNEIT VIC**

A fantastic opportunity awaits a family, first home buyer or investor looking for a young established property in a lovely estate with Moorookyle Clubhouse just around the corner offering facilities for all residents such as; in ground swimming pool, tennis courts, BBQ's, park lands and public transport/shops all are within minutes.

Master bedroom with en suite and walk in robe, open plan lounge room leading through to a hostess kitchen and spacious meals area, central bathroom, good sized alfresco and a double remote garage. Appointments include; stone bench tops, tiled splashbacks, ducted heating, split system air conditioning, alarm system, timber venetian blinds and Technika stainless steel appliances including dishwasher.