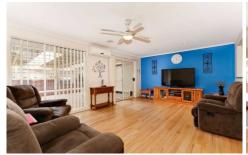

Master bedroom with WIR and en suite, lounge room and study, open family meals area, kids retreat or home office, central bathroom and a large rumpus-entertainment area. Outdoors enjoy a brick paved pergola, stunning jarrah seating for parties with family and guests, a built in BBQ and pizza oven and a great sized backyard for the kids to run wild.