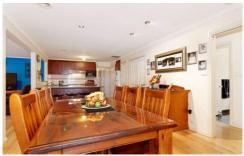

Master bedroom with WIR and en suite, lounge room and study, open family meals area, kids retreat or home office, central bathroom and a large rumpus-entertainment area. Outdoors enjoy a brick paved pergola, stunning jarrah seating for parties with family and guests, a built in BBQ and pizza oven and a great sized backyard for the kids to run wild.